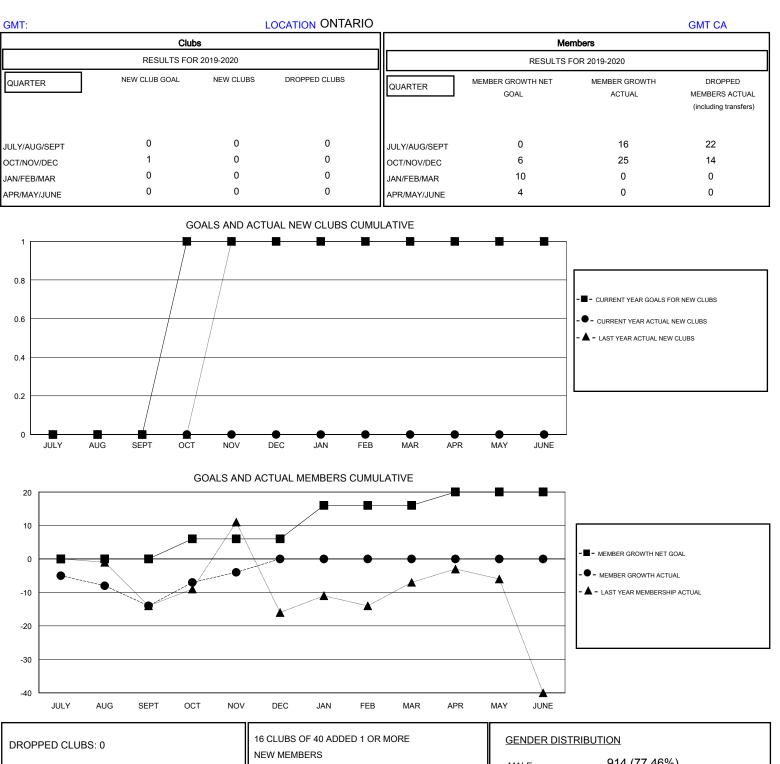

## District A 1

Results as of: 11/30/2019

| DROPPED CLUBS: 0 |    |                                               |                                    |              |     |
|------------------|----|-----------------------------------------------|------------------------------------|--------------|-----|
|                  |    | NEW MEMBERS                                   | MALE                               | 914 (77.46%) |     |
|                  |    | J                                             | FEMALE                             | 266 (22.54%) |     |
| DROPPED MEMBERS  |    |                                               |                                    |              |     |
| DECEASED         | 5  | CLICK HERE FOR CUMULATIVE.<br>MEMBERSHIP DATA | TOTAL FAMILY UNIT MEMBERS          |              | 187 |
| CLUB CANCELLED   | 0  |                                               | FAMILY MEMBERS PAYING HALF<br>DUES |              | 04  |
| OTHER            | 31 |                                               |                                    |              | 94  |
| TOTAL            | 36 |                                               |                                    |              |     |
|                  |    |                                               |                                    |              |     |